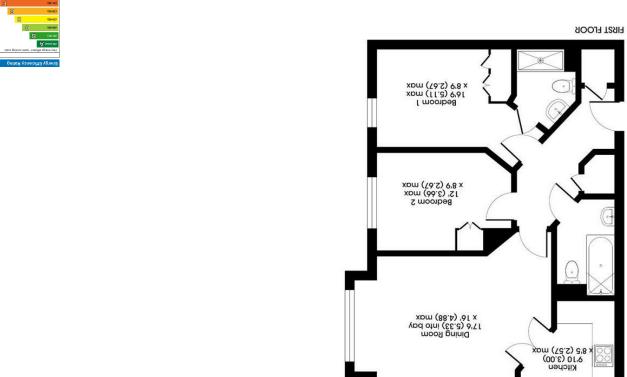

## Description

Gibson Lane present to the market this modern two double bedroom apartment which is ideally located for Kingston town centre, train station and outstanding Ofsted reported schools. This modern apartment is located on the third floor which offers a large entrance hallway, spacious double aspect living room, fully fitted modern kitchen with integrated appliances, two good size double bedrooms and two tiled bathrooms. Presented in excellent condition and finished to a high standard this property would be ideal for small families or professionals. Further benefits include gated allocated off-street parking, walking distance to all amenities and ample storage.